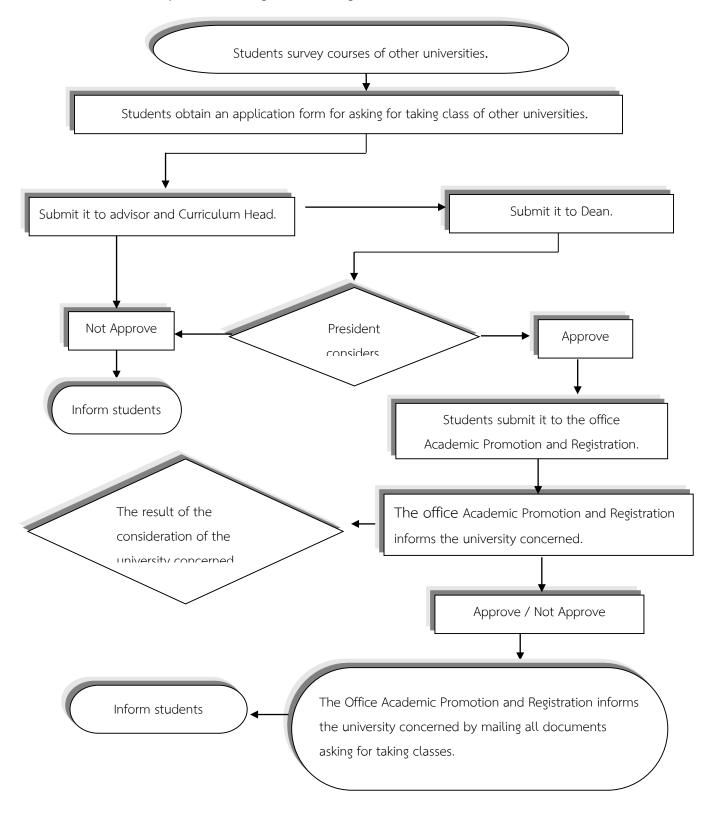

| //                                          | /                      |            |  |
| Resul    | t of the Pr  | esident's Consideration 🗖 Approve 🏻        | ■ Not Approve                               |                        |            |  |
|          |              |                                            |                                             | Preside                | nt         |  |
|          |              |                                            | (                                           | )                      |            |  |
|          |              |                                            | /                                           | /                      |            |  |

## Steps in Asking for taking Class at Other Universities