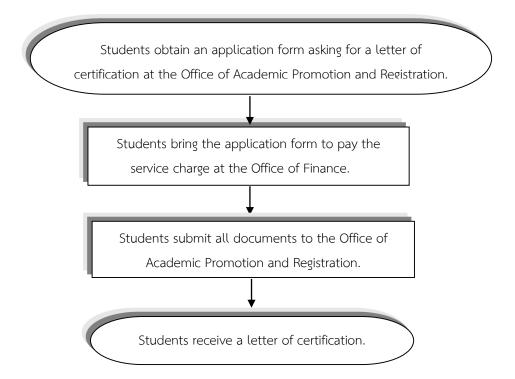

|                             |                                   |                             |
| Official in the o                                                                                            | office Academic Promotion   |                                   |                             |
| and Registration.                                                                                            |                             |                                   |                             |
| /                                                                                                            | ······ /                    |                                   |                             |

## Steps in Asking for a Letter of Certification