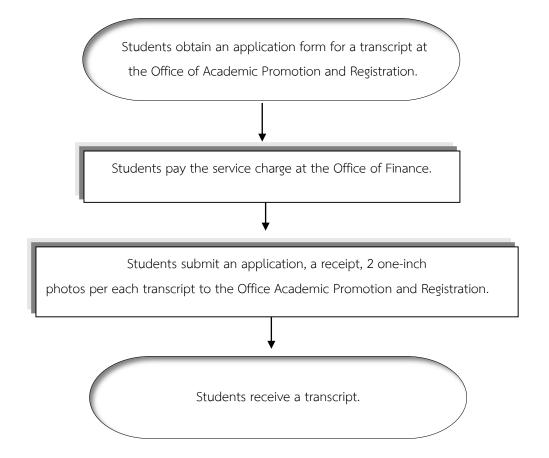

|
|                   | ,                                                                                                                              |                                   |                                                      |
| Official in the o | ffice Academic Promotion                                                                                                       |                                   |                                                      |
| and               | d Registration                                                                                                                 |                                   |                                                      |

## Steps in Asking for a Transcript