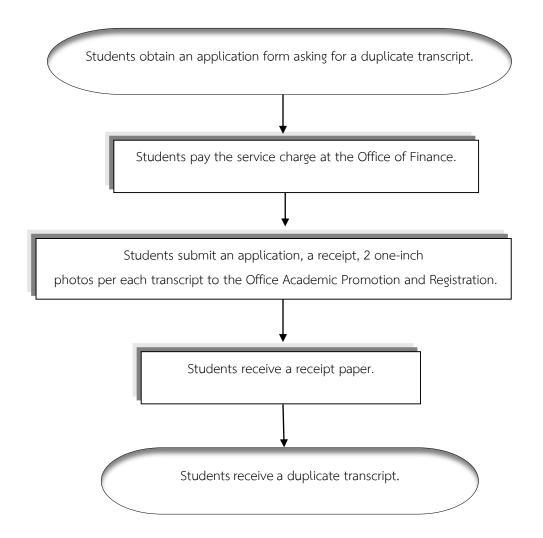

|  |
|                    |                                                         | Official in the office of Finance                  |                              |                 |  |
|                    | by official                                             |                                                    |                              | student         |  |
| O((; · 1 · · · · · | (C. V. I D                                              |                                                    |                              |                 |  |
| CUTICIAL IN THE O  | office Academic Promotion                               | İ                                                  | 1                            |                 |  |

## Steps in Asking for a duplicate Transcript