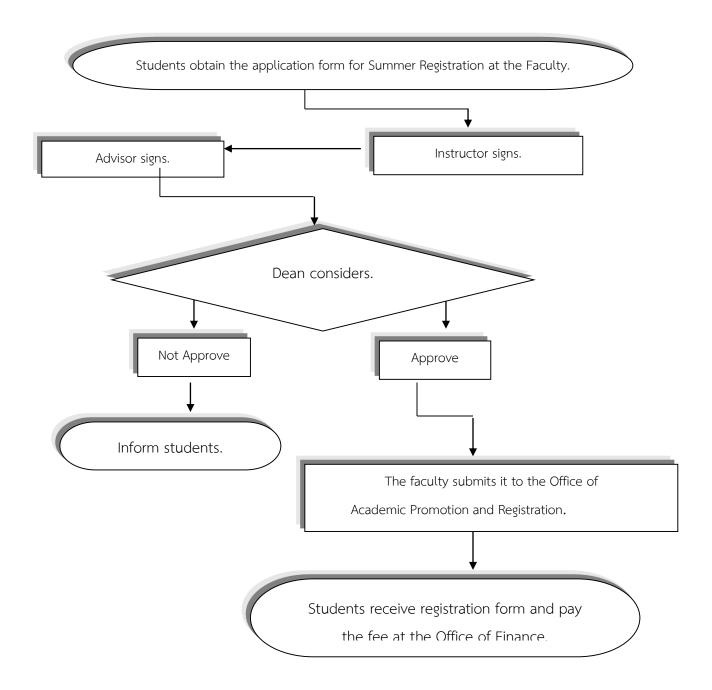

| ()      |
|                                                         | //      |
| Result of Dean's Consideration 🗖 Not Approve 🗖 Not Appr | ove     |
|                                                         |         |
|                                                         | Dean    |
|                                                         | ()      |
|                                                         | / /     |

## Conditions of Summer Registration the courses have to:

- 1. Be foundation courses
- 2. Have "F" or "Unsatisfied"
- 3. Be the courses in the final semester as assigned in the curriculum or
- 4. Any other courses assigned by Valaya Alongkorn Rajabhat University
- 5. Be registered of not more than 9 credits.

## Step in Summer Registration