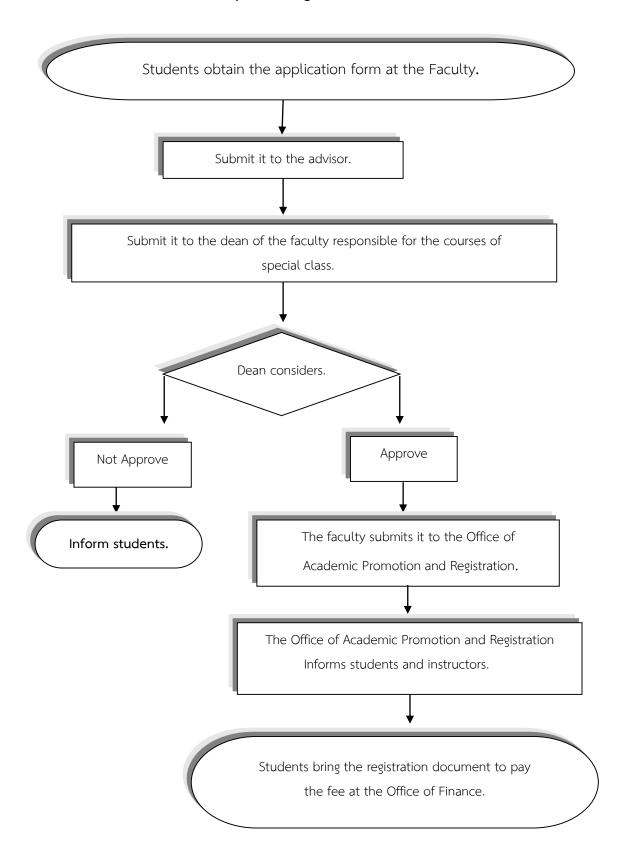

| ./      |  |
| Result of Dean's Consideration | ☐ Not Approve | □ Not App | prove            |         |  |
|                                |               |           |                  |         |  |
|                                |               |           |                  | Dean    |  |
|                                |               |           | (                | )       |  |
|                                |               |           | /                | /       |  |

## Conditions for Registration

- 1. Full-time students can register not more than 22 credits, part-time students can register not more than 12 credits.
- 2. Registration courses are not overlapped in time of class and final exam, if not all registered courses will be invalid.

## Steps in Registration