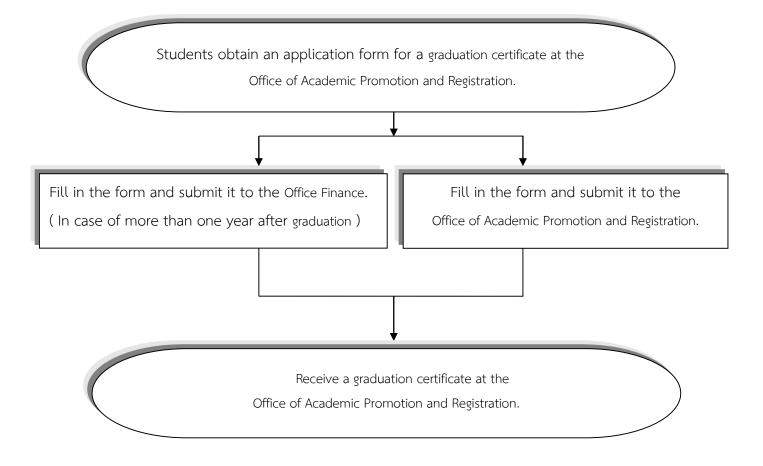

|                                    |
|                                       |                                 |                                    |
|                                       |                                 | Signature                          |
| Registration Official                 |                                 | J                                  |
| / /                                   |                                 | Student                            |
|                                       |                                 | //                                 |
|                                       |                                 | ·                                  |

## Steps in Application for a graduation certificate