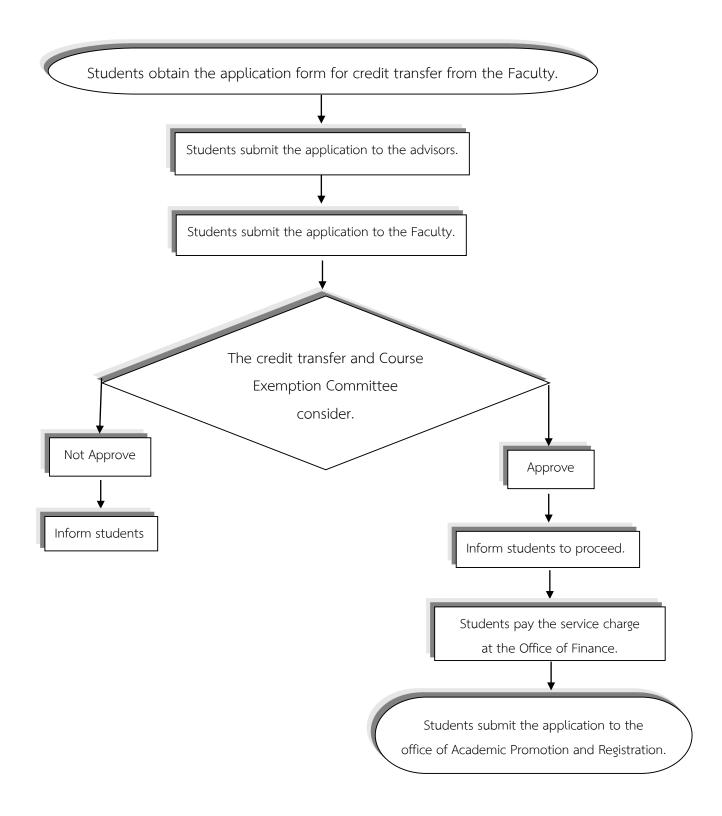

|                                                                                 | rth of the total credits.                                |  |  |  |  |  |  |  |
| The grades of the p<br>All the courses to b<br>The application for                                                                                                                                                                         | credit transfer has to be made to pay the service charge for cre                |                                                          |  |  |  |  |  |  |  |

...../...../...../...../

Remark: The credit transfer committee have to be assigned by VRU.

## Steps for Credit Transfer and Course Exemption